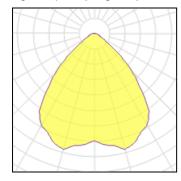

## Light output 1 (integrated)

| Lamp type          | LED     | CCT         | 4000 K |
|--------------------|---------|-------------|--------|
| Nominal lamp power | 29 W    | CRI         | 80     |
| Total flux         | 2847 lm | LOR         | 100%   |
| Luminous efficacy  | 98 lm/W | Total power | 29 W   |