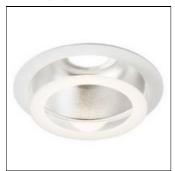

## Product data sheet

ESPRIT LED ESLH34K + ESLA-3

WHITECROFT

Recessed LED downlight with cast aluminium heatsink, white polycarbinate body and bezel, and integral 1100/2000/3000 light engine and driver. 165mmØ cut aperture for ceiling thicknesses of 1 - 30mm. Rapid spring assembly installation - as Whitecroft Lighting ESPRIT LED Emergency Output (Lithium) = 322lm

Mounting mode

Ceiling recessed

Shape and measurements

Height: 3.94 in Diameter: 7.56 in

Adjustability

Fixed

Electric

System power: 29 W