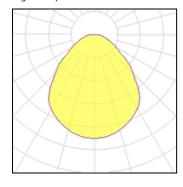

# Product data sheet

MULTI CONCEPT DILED FRAME PRISM WHITE 2310LM 4000K RA>90 DALI 5703821174183

SG ARMATUREN

Multi Concept is a flexible, recessed luminaire that is designed to meet future requirements. The luminaire can be combined in a variety of ways using the three components (luminaire housing, insertable LED unit and front cover). Thus, Multi Concept is adaptable to a room's function in terms of design and lighting technology and the lighting can be optimised when the function of a room is changed. Light distribution Direct Light source LED 25W 4000K Ra>90 SDCM 3 L80/B10 >60,000 hrs Control/Dimming DALI Protection Class I IP20 Materials and finish Housing: Sheet steel Colour: White (Pure white, 25% gloss) Optics: PMMA (Acrylate) Mounting/Connection Recessed, Indoor Max. luminaires per circuit breaker: B10: 15, B16: 24, C10: 25, C16: 41

| LOR         | 100%    |
|-------------|---------|
| Total flux  | 2309 lm |
| Total power | 25 W    |