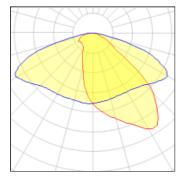

### Light output 1 (integrated)

| Lamp type          | LED      | CCT         | 4032 K |
|--------------------|----------|-------------|--------|
| Nominal lamp power | 209 W    | CRI         | 80     |
| Total flux         | 26230 lm | LOR         | 100%   |
| Luminous efficacy  | 126 lm/W | Total power | 209 W  |