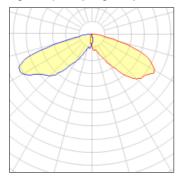

## Light output 1 (integrated)

| Lamp type          | LED     | CCT         | 4000 K |
|--------------------|---------|-------------|--------|
| Nominal lamp power | 34 W    | CRI         | 70     |
| Total flux         | 2948 lm | LOR         | 100%   |
| Luminous efficacy  | 87 lm/W | Total power | 34 W   |