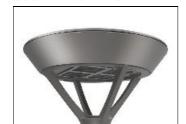

## PMM MESA PMM-SA1A-740-U-SLR-HSS COOPER LIGHTING

Die-cast aluminum housing and door, Lumens packages ranging from 3,000 - 29,000 lumens, Choice of 13 high-efficiency, patented AccuLED Optics™, Base casting slip fits over a standard 3" O.D. tenon, Wall, single and dual-mount configurations available, 10kV/10vkA surge protection standard, LED fixture features a five-year warranty

Mounting mode

Wall mounted

Shape and measurements

Height: 0.39 in Diameter: 6.00 in

Adjustability

Fixed

Electric

System power: 34 W