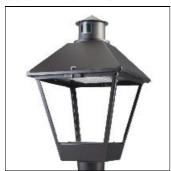

## Product data sheet

LXF/LXT LEXINGTON HID/LED LXF.LXT-PA1-40-722-U-T2U-TL

COOPER LIGHTING

Aluminum housing, top, and base, Greater than 98% life at 60,000 hours ( $40^{\circ}$ C) (LED), Up to 140 lumens per watt, Lumen packages ranging from 2,000 – 11,000 lumens, Self-aligning pole-top fitter fits 2-3/8" and 3" O.D. tenons, Optional NEMA photocontrol receptacle, Five-year warranty (LED)

Mounting mode

Pole top mounted

Shape and measurements

Height: 10.00 in Diameter: 14.00 in

Adjustability

Fixed

Electric

System power: 40 W