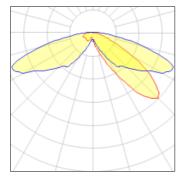

## Light output 1 (integrated)

| 3000 K |
|--------|
| 70     |
| 100%   |
| 3%     |
| 96 W   |
|        |

| Mounting mode          | Electric           |
|------------------------|--------------------|
| Pole top mounted       | System power: 96 W |
| Shape and measurements | Protection         |
| Height: 10.00 in       | IP: 47             |
| Diameter: 14.00 in     |                    |