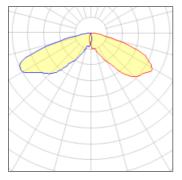

## Light output 1 (integrated)

| Lamp type          | LED      | CCT         | 5000 K |
|--------------------|----------|-------------|--------|
| Nominal lamp power | 259 W    | CRI         | 70     |
| Total flux         | 19191 lm | LOR         | 100%   |
| Luminous efficacy  | 74 lm/W  | Total power | 259 W  |