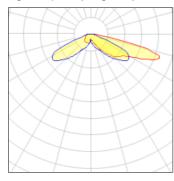

## Light output 1 (integrated)

| Lamp type          | LED     | CCT         | 3000 K |
|--------------------|---------|-------------|--------|
| Nominal lamp power | 66 W    | CRI         | 80     |
| Total flux         | 6331 lm | LOR         | 100%   |
| Luminous efficacy  | 96 lm/W | Total power | 66 W   |