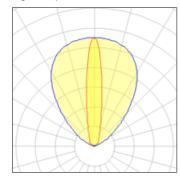

## Light output 1

## 120 x LED

| Nominal lamp power | 0.125 W | LOR         | 75%     |
|--------------------|---------|-------------|---------|
| Lamp flux          | 19 lm   | ULOR        | 75%     |
| Luminous efficacy  | 86 lm/W | Total flux  | 1720 lm |
| CCT                | 4000 K  | Total power | 20 W    |
| CRI                | 80      |             |         |