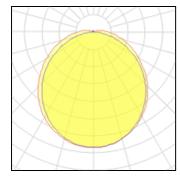

## Light output 1

| 1 x LED           |    |
|-------------------|----|
| Nominal lamp powe | ٩r |
| Lamp flux         |    |
| Luminous efficacy |    |
| CCT               |    |
| CRI               |    |

| 9 W      |
|----------|
| 900 lm   |
| 100 lm/W |
| 4000 K   |
| 82       |

| LOR         |  |
|-------------|--|
| ULOR        |  |
| Total flux  |  |
| Total power |  |
|             |  |

100% 3% 900 lm 9 W