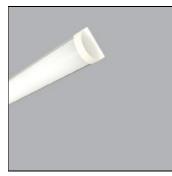

## Product data sheet

LED LINEAR 0.3M 9W 4000K BN-9N

MPE

- Semicircular shape - Surface mounted installation - Lamp body made of powder coated aluminum alloy - Driver integrated in the lamp body - Size: 300 x 74 x 24 mm - Voltage: 175-265VAC - Power: 9W - Power Factor (PF): >0.5 - Luminance: 900 lm - Color Temperature (CCT): 4000-4500K - RA >80 High Color Rendering Index - Beam angle: 120° - Chip LED: SMD 2835 - Life Time: 30,000 hours - Instant Light: 0s - European Standard CE - RoHS

Mounting mode

Ceiling mounted

Shape and measurements

Length: 2.91 in Width: 11.81 in Height: 0.96 in

Adjustability

Fixed

Electric

System power: 9 W