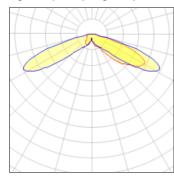

## Light output 1 (integrated)

| Lamp type          | LED      | CCT         | 4000 K |
|--------------------|----------|-------------|--------|
| Nominal lamp power | 171 W    | CRI         | 70     |
| Total flux         | 19700 lm | LOR         | 100%   |
| Luminous efficacy  | 115 lm/W | Total power | 171 W  |