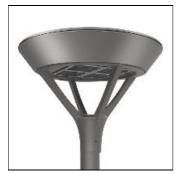

## Product data sheet

MSA MESA LED MSA-SA4B-740-U-T4W

Die-cast aluminum housing and door, Lumens packages ranging from 3,000 - 29,000 lumens, Choice of 13 high-efficiency, patented AccuLED Optics™, Base casting slip fits over a standard 3" O.D. tenon, Wall, single and dual-mount configurations available, 10kV/10vkA surge protection standard, LED fixture features a five-year warranty

Mounting mode

Wall mounted

Shape and measurements

Height: 0.39 in Diameter: 6.00 in

Adjustability

Fixed

Electric

System power: 171 W