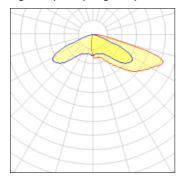

## Light output 1 (integrated)

| Lamp type          | LED      | CCT         | 5700 K |
|--------------------|----------|-------------|--------|
| Nominal lamp power | 391 W    | CRI         | 70     |
| Total flux         | 39867 lm | LOR         | 100%   |
| Luminous efficacy  | 102 lm/W | Total power | 391 W  |