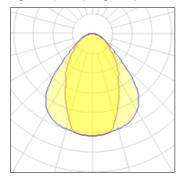

## Light output 1 (integrated)

| Lamp type          | LED     | CCT         | 3000 K |
|--------------------|---------|-------------|--------|
| Nominal lamp power | 55 W    | CRI         | 80     |
| Total flux         | 3400 lm | LOR         | 100%   |
| Luminous efficacy  | 62 lm/W | Total power | 55 W   |