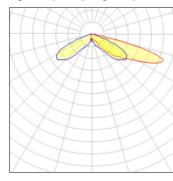

## Light output 1 (integrated)

| Lamp type          | LED      | CCT         | 3000 K |
|--------------------|----------|-------------|--------|
| Nominal lamp power | 225 W    | CRI         | 80     |
| Total flux         | 14318 lm | LOR         | 100%   |
| Luminous efficacy  | 64 lm/W  | Total power | 225 W  |