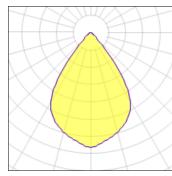

## Light output 1 (integrated)

| Lamp type          | LED     | CCT         | 4000 K |
|--------------------|---------|-------------|--------|
| Nominal lamp power | 10.2 W  | CRI         | 80     |
| Total flux         | 728 lm  | LOR         | 100%   |
| Luminous efficacy  | 71 lm/W | Total power | 10.2 W |