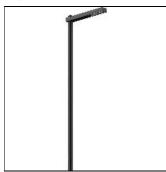

# Product data sheet

LIGHT LINEAR DENVER 1 STREET AND AREA LUMINAIRES DE-20004-T4-W40

LIGMAN

- Lamp LED - CRI Ra > 80 - MacAdam Ellipse 3 SDCM - Colour 3000K and 4000K - Die-cast aluminium housing and extruded aluminium column pre-treated before powder coating ensuring high corrosion resistance - Stainless steel fasteners in grade 316 - Durable silicone rubber gasket - Clear toughened glass - Maximum wind load resistance is 100 km/h - Surge protection 10kV

#### Mounting mode

Standing / Bollard, Pole top mounted

## Shape and measurements

Length: 45.47 in Width: 5.91 in Height: 3.54 in Weight: 27 kg