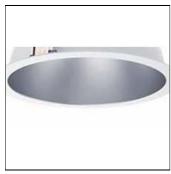

## Product data sheet

PLEIAD G4 125 MATT MEDIUM REC 940 HL CLO 73261-529

**FAGERHULT** 

Installation Recessed mounting in unventilated or ventilated suspended ceilings. Separate driver and installation clip for easy and tool-free installation supplied as standard. An assembly plate must be used when mounting on soft tile ceilings, see accessories. For detailed information, see the installation instructions. Connection Connection in separate driver box. Snap-in terminal block 3x1.5 mmm<sup>2</sup> (x2), onward connection possible. 5x1.5 mm² (x2) when dimming. Can also be supplied with chassis mounted snap-in connector in the ballast where a Tsplitter or mains cable and plug are possible. The luminaire body and driver are interconnected with a snap-in connector. Design Luminaire body in cast aluminium. Visible reflector ring in white aluminium (RAL 9003). Reflector Reflector of matt metallised aluminium, white (RAL 9003) or black (RAL 9005) finish. Reflector ring in white aluminium (RAL 9003). Lens of clear acrylic. Miscellaneous The luminaire is supplied with dust protection over the light opening. IP 64 under a suspended ceiling, IP 20 above a suspended ceiling.

Mounting mode

Ceiling recessed

Shape and measurements

Length: 5.63 in Width: 5.63 in Height: 3.86 in

Adjustability

Fixed

Design

Color of housing: Black, White