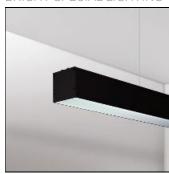

# Product data sheet

NOTUS 1 LINEAR LED 860MM 830

**BRIGHT SPECIAL LIGHTING** 

Housing: Extruded aluminium Diffuser: Matt opal cover of extruded PMMA Control Gear: Built-in electronic power supply Watt: Max 131.2W Transmittance: 70% IP: 40 IK: 04 • Optional accessories • LED replacement with tools Colors: -10 White -20 Black -90 Anoxal matt

#### Mounting mode

Pendant, Ceiling mounted

#### Shape and measurements

Length: 34.45 in Width: 3.23 in Height: 3.54 in

#### Design

Material impression: Aluminum

Color of housing: Black, White, Anthracite / graphite