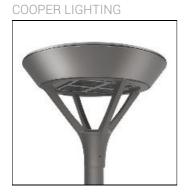

## Product data sheet

PMM MESA PMM-F04-LED-E-U-SL2

Die-cast aluminum housing and door, Lumens packages ranging from 3,000 - 29,000 lumens, Choice of 13 high-efficiency, patented AccuLED Optics™, Base casting slip fits over a standard 3" O.D. tenon, Wall, single and dual-mount configurations available, 10kV/10vkA surge protection standard, LED fixture features a five-year warranty