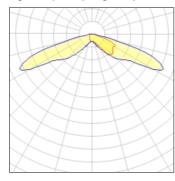

## Light output 1 (integrated)

| Lamp type          | LED     | CCT         | 4000 K  |
|--------------------|---------|-------------|---------|
| Nominal lamp power | 102.2 W | CRI         | 70      |
| Total flux         | 8075 lm | LOR         | 100%    |
| Luminous efficacy  | 79 lm/W | Total power | 102.2 W |