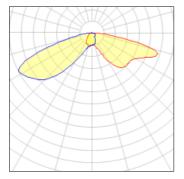

#### Light output 1 (integrated)

| Lamp type          | LED     | CCT         | 3000 K |
|--------------------|---------|-------------|--------|
| Nominal lamp power | 55 W    | CRI         | 80     |
| Total flux         | 3103 lm | LOR         | 100%   |
| Luminous efficacy  | 56 lm/W | Total power | 55 W   |