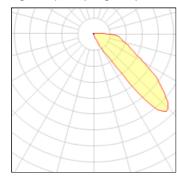

# Product data sheet

LIGHT LINEAR VT 4 STREET AND AREA LUMINAIRES VT-20003-T4-W40

LIGMAN









- Lamp LED - CRI Ra > 80 - MacAdam Ellipse 3 SDCM - Colour Temperature 3000K, 4000K - Die-cast aluminium housing and extruded aluminium column pre-treated before powder coating ensuring high corrosion resistance - Stainless steel fasteners in grade 316 - Durable silicone rubber gasket and clear toughened glass - Maximum wind load resistance is 120 km/h - Surge protection 10 kV

## Light output 1 (integrated)



| Lamp type          | LED     | CCT         | 4032 K |
|--------------------|---------|-------------|--------|
| Nominal lamp power | 107 W   | CRI         | 80     |
| Total flux         | 9407 lm | LOR         | 100%   |
| Luminous efficacy  | 88 lm/W | ULOR        | 4%     |
|                    |         | Total power | 107 W  |

#### Mounting mode

Pole integrated

## Shape and measurements

Length: 3.54 in Width: 5.91 in Height: 39.37 in Weight: 32 kg

## Adjustability

Fixed

#### Design

Color of housing: Black, White, Silver gray

#### Glare protection

Glare protection: UGR < 19

#### Electric

System power: 107 W Voltage: 230 V AC Ballast: ECG

Controller: Dimmable 1..10V, DALI

Appliance Class: I

## Protection

IP: 65 IK: 07

Surface temperature: 40°C