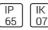

# Product data sheet

LIGHT LINEAR VT 4 STREET AND AREA LUMINAIRES VT-20003-T4-W40

LIGMAN









- Lamp LED - CRI Ra > 80 - MacAdam Ellipse 3 SDCM - Colour Temperature 3000K, 4000K - Die-cast aluminium housing and extruded aluminium column pre-treated before powder coating ensuring high corrosion resistance - Stainless steel fasteners in grade 316 - Durable silicone rubber gasket and clear toughened glass - Maximum wind load resistance is 120 km/h - Surge protection 10 kV

## Light output 1 (integrated)



| Lamp type          | LED     | CCT         | 4032 K |
|--------------------|---------|-------------|--------|
| Nominal lamp power | 107 W   | CRI         | 80     |
| Total flux         | 9407 lm | LOR         | 100%   |
| Luminous efficacy  | 88 lm/W | ULOR        | 4%     |
|                    |         | Total power | 107 W  |

#### Mounting mode

Pole integrated

## Shap