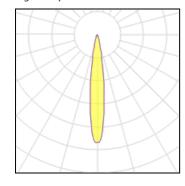

## Light output 1

LOR

Total flux

Total power

75% 694 lm

7.5 W

Mounting mode

Standing / Bollard

Shape and measurements