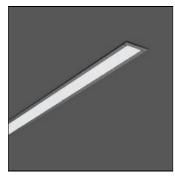

## Product data sheet

LESS IS MORE 27 312176.003.76

RZB

1

IP 20

Series: LESS IS MORE 27 Recessed ceiling and wall luminaire with slim design. Housing: extruded aluminium profile, powder-coated. End cap aluminium powder-coated. Diffuser made of non-yellowing plastic (PMMA), opal. Suitable for recessed ceiling mounting, wall (recessed). External driver with connecting cable. Colour: deep black, matt (RAL 9005) Length: 1014 mm Width: 38 mm Height: 2 mm Cut-out length: 1006 mm Cut-out width: 30 mm Recess height: 45-60 mm Lamp: LED Socket: without socket Colour temperature: 3000K Colour rendering index (CRI): 82 System power: 29 W Rated luminous flux: 1600 Im Luminous efficiency: 55 Im/W Control gear: Voltage converter, DALI dim. Protection class: II Type of protection: IP 20