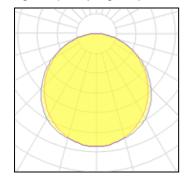

## Light output 1 (integrated)

| Lamp type          | LED     | CCT         | 3000 K |
|--------------------|---------|-------------|--------|
| Nominal lamp power | 29 W    | CRI         | 80     |
| Total flux         | 1600 lm | LOR         | 100%   |
| Luminous efficacy  | 55 lm/W | Total power | 29 W   |