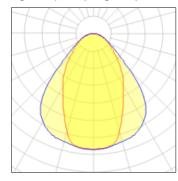

## Light output 1 (integrated)

| Lamp type          | LED     | CCT         | 4000 K |
|--------------------|---------|-------------|--------|
| Nominal lamp power | 16 W    | CRI         | 80     |
| Total flux         | 1100 lm | LOR         | 100%   |
| Luminous efficacy  | 69 lm/W | Total power | 16 W   |