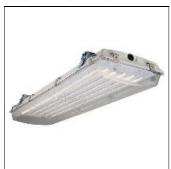

## VRVT4LED-LD5-12-DRF-UNV-LA59-CD1-WL-U

COOPER LIGHTING

IP 47

Chemical resistant stainless steel latches withstand the test of time, Tough polycarbonate lens sealed to prevent water, bugs and debris, Rugged fiber reinforced housing, Superior LED with high efficacy options, 4' length available, Narrow spectrum color LEDs available, Tamper resistant screws secure latches to prevent unwanted access

## Shape and measurements

Length: 12.50 in Width: 49.50 in Height: 3.00 in