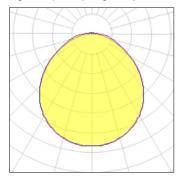

### Light output 1 (integrated)

| Lamp type          | LED     | CCT         | 3000 K  |
|--------------------|---------|-------------|---------|
| Nominal lamp power | 141.6 W | CRI         | 100     |
| Total flux         | 3248 lm | LOR         | 100%    |
| Luminous efficacy  | 23 lm/W | ULOR        | 3%      |
|                    |         | Total power | 141 6 W |