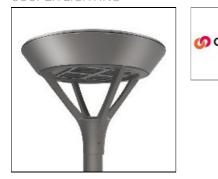

## Product data sheet

PMM MESA PMM-SA2B-740-U-SL4-HSS COOPER LIGHTING

Die-cast aluminum housing and door, Lumens packages ranging from 3,000 - 29,000 lumens, Choice of 13 high-efficiency, patented AccuLED Optics™, Base casting slip fits over a standard 3" O.D. tenon, Wall, single and dual-mount configurations available, 10kV/10vkA surge protection standard, LED fixture features a five-year warranty