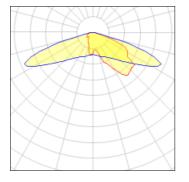

### Light output 1 (integrated)

| Lamp type          | LED      | CCT         | 2700 K |
|--------------------|----------|-------------|--------|
| Nominal lamp power | 295 W    | CRI         | 70     |
| Total flux         | 30110 lm | LOR         | 100%   |
| Luminous efficacy  | 102 lm/W | Total power | 295 W  |