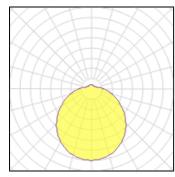

## Light output 1 (integrated)

| Lamp type          | LED      | CCT         | 4000 K |
|--------------------|----------|-------------|--------|
| Nominal lamp power | 24 W     | CRI         | 80     |
| Total flux         | 2600 lm  | LOR         | 100%   |
| Luminous efficacy  | 108 lm/W | ULOR        | 12%    |
|                    |          | Total power | 24 W   |