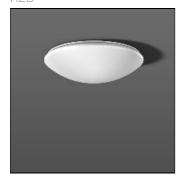

## Product data sheet

FLAT POLYMERO 311555.002.5

RZB

Series: FLAT POLYMERO Decorative round surface-mounted luminaire. Base: metal, powder-coated. Diffuser made of non-yellowing plastic (PMMA), opal. Diffuser fastening: patented push system. Suitable for ceiling mounting, wall (surface). Colour: white Diameter: 515 mm Height: 150 mm Lamp: LED Socket: without socket Colour temperature: 4000K Colour rendering index (CRI): 80 System power: 24 W Rated luminous flux: 2600 Im Luminous efficiency: 108 Im/W Control gear: Regulated power supply Protection class: I Type of protection: IP 40

Mounting mode

Ceiling mounted

Shape and measurements

Height: 5.91 in Diameter: 20.28 in

Adjustability

Fixed

Electric

System power: 24 W