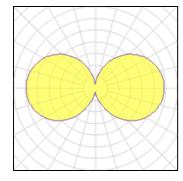

## Light output 1

## 1 x High pressure sodium vapour lamp

| Nominal lamp power | 70 W    | LOR         | 85%     |
|--------------------|---------|-------------|---------|
| Lamp flux          | 5600 lm | ULOR        | 43%     |
| Luminous efficacy  | 57 lm/W | Total flux  | 4759 lm |
| CCT                | 2000 K  | Total power | 83 W    |
| CRI                | 25      |             |         |