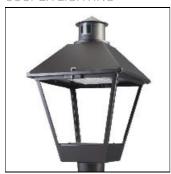

## Product data sheet

LXF/LXT LEXINGTON HID/LED LXF.LXT-PA1-40-830-U-T3

**COOPER LIGHTING** 

Aluminum housing, top, and base, Greater than 98% life at 60,000 hours ( $40^{\circ}$ C) (LED), Up to 140 lumens per watt, Lumen packages ranging from 2,000 – 11,000 lumens, Self-aligning pole-top fitter fits 2-3/8" and 3" O.D. tenons, Optional NEMA photocontrol receptacle, Five-year warranty (LED)