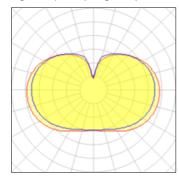

## Light output 1 (integrated)

| Lamp type          | LED     | CCT         | 4000 K |
|--------------------|---------|-------------|--------|
| Nominal lamp power | 5 W     | CRI         | 80     |
| Total flux         | 321 lm  | LOR         | 100%   |
| Luminous efficacy  | 64 lm/W | ULOR        | 47%    |
|                    |         | Total power | 5 W    |