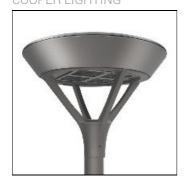

## Product data sheet

PMM MESA PMM-SA1C-760-U-SLR COOPER LIGHTING

Die-cast aluminum housing and door, Lumens packages ranging from 3,000 - 29,000 lumens, Choice of 13 high-efficiency, patented AccuLED Optics™, Base casting slip fits over a standard 3" O.D. tenon, Wall, single and dual-mount configurations available, 10kV/10vkA surge protection standard, LED fixture features a five-year warranty