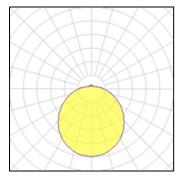

## Light output 1 (integrated)

| Lamp type          | LED      | CCT         | 4000 K |
|--------------------|----------|-------------|--------|
| Nominal lamp power | 14 W     | CRI         | 80     |
| Total flux         | 1500 lm  | LOR         | 100%   |
| Luminous efficacy  | 107 lm/W | ULOR        | 12%    |
|                    |          | Total power | 14 W   |