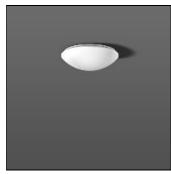

## Product data sheet

FLAT POLYMERO 311627.002.6

RZB

Series: FLAT POLYMERO Decorative round surface-mounted luminaire. Base: metal, powder-coated. Diffuser made of plastic (polycarbonate), opal, shockproof. Diffuser fastening: patented push system. Suitable for ceiling mounting, wall (surface). Colour: white Diameter: 300 mm Height: 100 mm Lamp: LED Socket: without socket Colour temperature: 4000K Colour rendering index (CRI): 80 System power: 14 W Rated luminous flux: 1500 lm Luminous efficiency: 107 lm/W Control gear: Regulated power supply Protection class: I Type of protection: IP 40

Mounting mode

Ceiling mounted

Shape and measurements

Height: 3.94 in Diameter: 11.81 in

Adjustability

Fixed

Electric

System power: 14 W