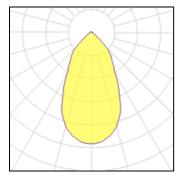

## Light output 1 (integrated)

| Lamp type          | LED     | CCT         | 3000 K |
|--------------------|---------|-------------|--------|
| Nominal lamp power | 47.4 W  | CRI         | 80     |
| Total flux         | 2651 lm | LOR         | 100%   |
| Luminous efficacy  | 56 lm/W | ULOR        | 4%     |
|                    |         | Total power | 47.4 W |