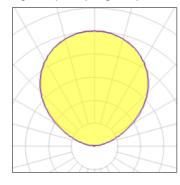

## Light output 1 (integrated)

| Lamp type          | LED      | CCT         | 3000 K |
|--------------------|----------|-------------|--------|
| Nominal lamp power | 31 W     | CRI         | 80     |
| Total flux         | 3941 lm  | LOR         | 100%   |
| Luminous efficacy  | 127 lm/W | ULOR        | 100%   |
|                    |          | Total power | 31 W   |