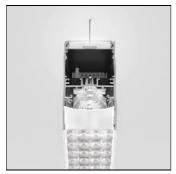

## Product data sheet

A.39 DIR/IND CTRL EMIS 1480MM 830 ND NRO AT22504

ARTEMIDE

A.39 DIR/IND CTRL EMIS 1480MM 830 ND NRO

Mounting mode

Pendant, Ceiling mounted

Shape and measurements

Length: 1.77 in Width: 58.46 in Height: 3.35 in

Adjustability

Fixed

Electric

System power: 73 W Appliance Class: I