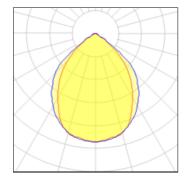

## Light output 2 (integrated)

| Lamp type          | LED     | CCT         | 3000 K |
|--------------------|---------|-------------|--------|
| Nominal lamp power | 42 W    | CRI         | 80     |
| Total flux         | 2374 lm | LOR         | 100%   |
| Luminous efficacy  | 57 lm/W | Total power | 42 W   |