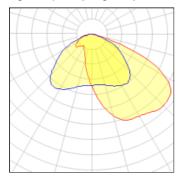

#### Light output 1 (integrated)

| Lamp type          | LED      | CCT         | 4032 K |
|--------------------|----------|-------------|--------|
| Nominal lamp power | 53.7 W   | CRI         | 80     |
| Total flux         | 6192 lm  | LOR         | 100%   |
| Luminous efficacy  | 115 lm/W | Total power | 53.7 W |

#### Light output 2 (integrated)

| Lamp type          | LED      | CCT         | 4032 K |
|--------------------|----------|-------------|--------|
| Nominal lamp power | 53.7 W   | CRI         | 80     |
| Total flux         | 6192 lm  | LOR         | 100%   |
| Luminous efficacy  | 115 lm/W | Total power | 53.7 W |