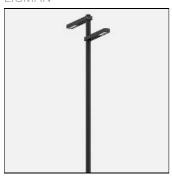

# Product data sheet

LIGHT LINEAR DENVER 3 STREET AND AREA LUMINAIRES DE-20021-T4-W40

LIGMAN

- Lamp LED - CRI Ra > 80 - MacAdam Ellipse 3 SDCM - Colour 3000K and 4000K - Die-cast aluminium housing and extruded aluminium column pre-treated before powder coating ensuring high corrosion resistance - Stainless steel fasteners in grade 316 - Durable silicone rubber gasket - Clear toughened glass - Maximum wind load resistance is 100 km/h - Surge protection 10kV

### Mounting mode

Standing / Bollard, Pole top mounted

#### Shape and measurements

Length: 84.65 in Width: 5.91 in Height: 3.54 in Weight: 33.5 kg