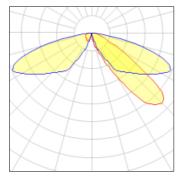

## Light output 1 (integrated)

| Lamp type          | LED      | CCT         | 5700 K |
|--------------------|----------|-------------|--------|
| Nominal lamp power | 40 W     | CRI         | 70     |
| Total flux         | 4990 lm  | LOR         | 100%   |
| Luminous efficacy  | 125 lm/W | Total power | 40 W   |