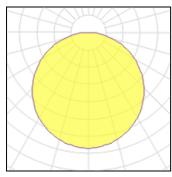

Light output 1

1 x LED

Nominal lamp power Lamp flux Luminous efficacy CCT CRI 22 W 2280 lm 104 lm/W 4000 K 80 LOR Total flux Total power 100% 2279 lm 22 W