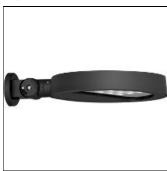

# Product data sheet

STEAMER WALL LUMINAIRES SE-90022-SU-W-W40

LIGMAN

- Lamp LED - CRI Ra > 80 - MacAdam Ellipse 3 SDCM - Colour 3000K , 4000K - Die-cast aluminium housing and frame pre-treated before powder coating ensuring high corrosion resistance - Two cable entries for through wiring - Stainless steel fasteners in grade 316 - Highericiency PMMA lens - Durable silicone rubber gasket - Clear toughened glass - Integral control gear

### Mounting mode

Wall mounted

### Shape and measurements

Height: 3.94 in Diameter: 17.72 in Weight: 11.2 kg

### Design

Color of housing: Black, White, Silver gray