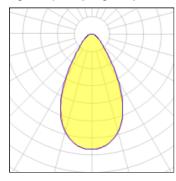

## Light output 1 (integrated)

| Lamp type          | LED      | CCT         | 4032 K |
|--------------------|----------|-------------|--------|
| Nominal lamp power | 104 W    | CRI         | 80     |
| Total flux         | 13932 lm | LOR         | 100%   |
| Luminous efficacy  | 134 lm/W | Total power | 104 W  |

## Glare protection

Glare protection: UGR < 19