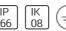

# Product data sheet

STEAMER WALL LUMINAIRES SE-90022-SU-W-W40

LIGMAN







- Lamp LED - CRI Ra > 80 - MacAdam Ellipse 3 SDCM - Colour 3000K , 4000K - Die-cast aluminium housing and frame pre-treated before powder coating ensuring high corrosion resistance - Two cable entries for through wiring - Stainless steel fasteners in grade 316 - Highericiency PMMA lens - Durable silicone rubber gasket - Clear toughened glass - Integral control gear

## Light output 1 (integrated)



| Lamp type          | LED      | CCT         | 4032 K |
|--------------------|----------|-------------|--------|
| Nominal lamp power | 104 W    | CRI         | 80     |
| Total flux         | 13932 lm | LOR         | 100%   |
| Luminous efficacy  | 134 lm/W | Total power | 104 W  |

### Mounting mode

Wall mounted

### Shape and measurements

Height: 3.94 in Diameter: 17.72 in Weight: 11.2