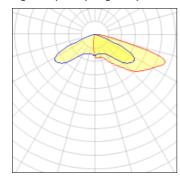

## Light output 1 (integrated)

| Lamp type          | LED      | CCT         | 3000 K |
|--------------------|----------|-------------|--------|
| Nominal lamp power | 226 W    | CRI         | 80     |
| Total flux         | 21432 lm | LOR         | 100%   |
| Luminous efficacy  | 95 lm/W  | Total power | 226 W  |