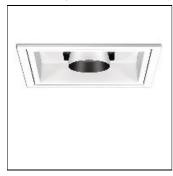

# Product data sheet

ALPHABET FOCUS RECESSED LUMINAIRE, RECESSED ADJUSTABLE SPOTLIGHT AF2104101-31-40\_(ALPHA-MAX)

SCHMITZ | WILA

alphabet focus LED 4000 K Recessed Luminaire, Light distribution direct Recessed Adjustable Spotlight Product: AF2104101-31-40 Operating technology: independent driver required Light Technique highly precise lens technology (PLT) for beam angles, with focus unit for stepless fine adjustment Light module 361° rotatable, with integrated rotation stop tilt range from 0-40° variable beam angles 14° - 24° CRI > 90 constant colour temperature 4000 K lifetime 50.000 h (L70) Aluminium reflector (Al99.98), high- polished Luminaire housing stable housing design, made of aluminium die-cast and UV resistant plastics minimised ring thickness of only 2 mm for homogeneous appearance in the ceiling cover frame white, RAL 9016 Operating and assembly technology LED driver to be ordered separately Driver suitable for connection to central battery systems Quick installation due to 4-point screw fixing Suitable for ceiling thicknesses of 12-25 mm (1-12 mm by using optional extension kit, Art.-No. 89081) Reflector with safety suspension Lamp Wattage: 18 W Colour Rendering Index: 90 Colour Temperature: 4000 K Luminaire Luminous Flux: 370 Llm - 780 Llm System Efficiency: 39 Llm/W Half-peak Divergence a: 14° - 24° Number Luminaires LZ: 0.31 - 0.15 Connector: Screw Connector, 3 x 1.5 mm2 Reflector Size: Q15 Length: 177 mm Width: 177 mm Cut-out length: 170 mm Cut-out width: 170 mm Installation Depth RD: 160 mm Total Weight: 1.4 kg Degree of Protection IP20 CE-Sign Total system: Protection class 2 Data record AF2104101-31-40\_(Alpha-MAX)

#### Mounting mode

Ceiling recessed

#### Shape and measurements

Length: 6.97 in Width: 6.97 in Height: 6.30 in

## Design

Color of housing: White

Electric

System power: 20 W Appliance Class: II

Protection

IP: 20