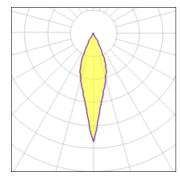

### Light output 1

#### 1 x General service incandescent lamp

| Nominal lamp power | 20 W    |
|--------------------|---------|
| Lamp flux          | 780 lm  |
| Luminous efficacy  | 39 lm/W |
| CCT                | 4000 K  |
| CRI                | 90      |

LOR 100% Total flux 780 lm Total power 20 W