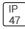

## Product data sheet

MPBL LED PATIENT BED LIGHT MPBL-2-LD4-UNV-1LOWUP-0DOWN-40

**COOPER LIGHTING** 







Ideal for patient rooms when wall mount illumination is preferred, Aesthetically pleasing fixture provides an upgrade to any space, Die-cast aluminum end caps, Dedicated LED divider for independent up/down switching, Extruded aluminum rail and housing for durability and aesthetics, Matte white powder coat paint. Anti-microbial paint available, Available in 2' and 4' lengths, Smooth frosted, linear ribbed top and bottom lenses for easy cleaning, Low voltage controller available

## Light output 1 (integrated)



| Lamp type          | LED     | CCT         | 3000 K |
|--------------------|---------|-------------|--------|
| Nominal lamp power | 12.9 W  | CRI         | 85     |
| Total flux         | 1279 lm | LOR         | 100%   |
| Luminous efficacy  | 99 lm/W | ULOR        | 100%   |
|