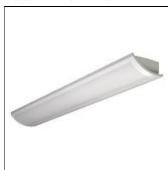

## Product data sheet

MPBL LED PATIENT BED LIGHT MPBL-2-LD4-UNV-1LOWUP-0DOWN-40

**COOPER LIGHTING** 

Ideal for patient rooms when wall mount illumination is preferred, Aesthetically pleasing fixture provides an upgrade to any space, Die-cast aluminum end caps, Dedicated LED divider for independent up/down switching, Extruded aluminum rail and housing for durability and aesthetics, Matte white powder coat paint. Anti-microbial paint available, Available in 2' and 4' lengths, Smooth frosted, linear ribbed top and bottom lenses for easy cleaning, Low voltage controller available

Mounting mode

Pole top mounted

Shape and measurements

Length: 24.00 in Width: 5.00 in Height: 3.50 in

Adjustability

Fixed

Electric

System power: 12.9 W