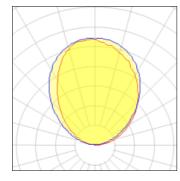

## Light output 1 (integrated)

| Lamp type          | LED     | CCT         | 3000 K |
|--------------------|---------|-------------|--------|
| Nominal lamp power | 12.9 W  | CRI         | 85     |
| Total flux         | 1279 lm | LOR         | 100%   |
| Luminous efficacy  | 99 lm/W | ULOR        | 100%   |
|                    |         | Total power | 12.9 W |