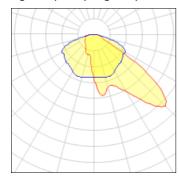

## Light output 1 (integrated)

| Lamp type          | LED     | CCT         | 2200 K |
|--------------------|---------|-------------|--------|
| Nominal lamp power | 67 W    | CRI         | 70     |
| Total flux         | 6127 lm | LOR         | 100%   |
| Luminous efficacy  | 91 lm/W | Total power | 67 W   |