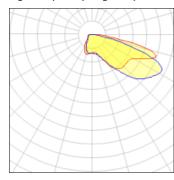

## Light output 1 (integrated)

| Lamp type          | LED      | CCT         | 3000 K |
|--------------------|----------|-------------|--------|
| Nominal lamp power | 52.1 W   | CRI         | 75     |
| Total flux         | 5527 lm  | LOR         | 100%   |
| Luminous efficacy  | 106 lm/W | Total power | 52.1 W |