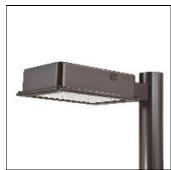

## Product data sheet

RV RIDGEVIEW LED LDRV-SLL-E02-E-7060

**COOPER LIGHTING** 

One-piece, die-cast aluminum housing can be pole or wall-mounted, Optical design creates consistent distribution and scalability, Choice of 12 high-efficiency, patented AccuLED Optics™, Standard in 4000K (+/- 275K) CCT and nominal 70 CRI, Suitable for operation in -40°C to 40°C ambient environments, 120-277V 50/60Hz, 347V 60Hz or 480V 60Hz operation, Proprietary circuit module withstands 10kV of transient line surge, Optional battery pack and bi-level switching, Five-year warranty

Mounting mode

Pole top mounted

Shape and measurements

Length: 2.04 in Width: 12.00 in Height: 0.39 in

Adjustability

Fixed

Electric

System power: 52.1 W