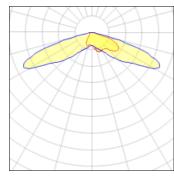

## Light output 1 (integrated)

| Lamp type          | LED      | CCT         | 3000 K |
|--------------------|----------|-------------|--------|
| Nominal lamp power | 75.2 W   | CRI         | 75     |
| Total flux         | 7517 lm  | LOR         | 100%   |
| Luminous efficacy  | 100 lm/W | Total power | 75.2 W |