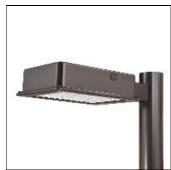

## Product data sheet

RV RIDGEVIEW LED LDRV-SL3-E03-E-8030

**COOPER LIGHTING** 

One-piece, die-cast aluminum housing can be pole or wall-mounted, Optical design creates consistent distribution and scalability, Choice of 12 high-efficiency, patented AccuLED Optics™, Standard in 4000K (+/- 275K) CCT and nominal 70 CRI, Suitable for operation in -40°C to 40°C ambient environments, 120-277V 50/60Hz, 347V 60Hz or 480V 60Hz operation, Proprietary circuit module withstands 10kV of transient line surge, Optional battery pack and bi-level switching, Five-year warranty

Mounting mode

Pole top mounted

Shape and measurements

Length: 2.04 in Width: 12.00 in Height: 0.39 in

Adjustability

Fixed

Electric

System power: 75.2 W