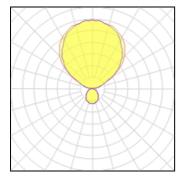

### Light output 1 (integrated)

| Lamp type          | LED      | CCT         | 4000 K |
|--------------------|----------|-------------|--------|
| Nominal lamp power | 82 W     | CRI         | 80     |
| Total flux         | 8825 lm  | LOR         | 100%   |
| Luminous efficacy  | 108 lm/W | ULOR        | 83%    |
|                    |          | Total power | 82 W   |