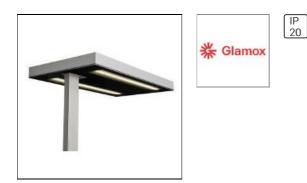

# Product data sheet

FREE-F LED 8800 840 BL/GL GLAMOX

Light source: LED Lumen out: 8825 CRI: 80 Colour temperature: 4000 Total effect: 82 Lumen per watt: 108 Optic: BL Driver: DALI;HF Main body material: Acrylic/Aluminium

Standing / Bollard

## Shape and measurements

Length: 22.64 in Width: 12.60 in Height: 1.57 in

#### Adjustability

Fixed