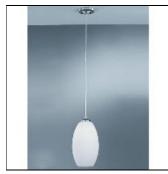

# Product data sheet

PCH63-818 L268 PENDEO

FRANKLITE

Suspension Unit with Matt Opal Glass Satin nickel finish pendant suspension with clear cable and glass

# Shape and measurements

Length: 6.77 in Width: 6.77 in Height: 51.65 in