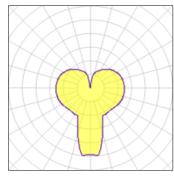

# Light output 1 (integrated)

| Lamp type          | LED     | CCT         | 2700 K |
|--------------------|---------|-------------|--------|
| Nominal lamp power | 9 W     | CRI         | 80     |
| Total flux         | 710 lm  | LOR         | 100%   |
| Luminous efficacy  | 79 lm/W | ULOR        | 45%    |
|                    |         | Total nower | 9 W    |