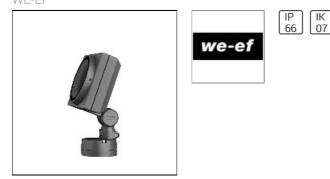

## Product data sheet

FLD131 [M] IP66:LED-12/24W/3K 145-9549

WE-EF

IP66, Class I. IK07. Marine-grade, die-cast aluminium alloy. 5CE superior corrosion protection including PCS hardware. Silicone CCG® Controlled Compression Gasket. Safety glass lens. Integral EC electronic converter in thermally separated compartment. CAD-optimised optics for superior illumination and glare control. OLC® One LED Concept. Factory installed LED circuit board. The luminaire is factory- sealed and does not need to be opened during the installation.

| Mounting mode          | Electric           |  |
|------------------------|--------------------|--|
| Standing / Bollard     | System power: 27 W |  |
| Shape and measurements | Appliance Class: I |  |
| Length: 7.68 in        | Protection         |  |
| Width: 5.91 in         | IP: 66             |  |
| Height: 3.11 in        | IK: 07             |  |
| Weight: 3 kg           |                    |  |