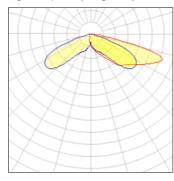

## Light output 1 (integrated)

| Lamp type          | LED      | CCT         | 5000 K |
|--------------------|----------|-------------|--------|
| Nominal lamp power | 129 W    | CRI         | 70     |
| Total flux         | 11155 lm | LOR         | 100%   |
| Luminous efficacy  | 86 lm/W  | Total power | 129 W  |