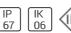

## Product data sheet

RHO LED 517131

FLOS







• Recessed light for outdoor installation on wall, ceiling or ground. • Configuration: turned aluminium body (EN AW 6060) with 15 micron anodizing for high resistance to corrosion. Methacrylate diffuser.

## Light output 1 (integrated)



| Lamp type          | LED    | CCT         | 6000 K |
|--------------------|--------|-------------|--------|
| Nominal lamp power | 2.3 W  | CRI         | 70     |
| Total flux         | 14 lm  | LOR         | 100%   |
| Luminous efficacy  | 6 lm/W | ULOR        | 17%    |
|                    |        | Total power | 2.3 W  |

Mounting mode

Ceiling recessed

Shape and measurements

Height: 2.05 in Diameter: 1.93 in

Adjustability

Fixed

Electric

System power: 2.3 W Appliance Class: III

Protection

IP: 67 IK: 06